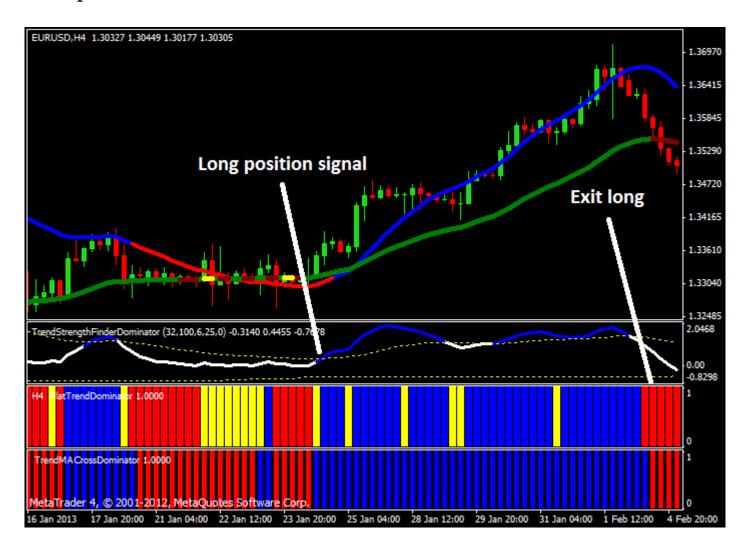

#### Go Long:

- 1. TrendStrengthFinderDominator turns blue.
- 2. FlatTrendDominator draws blue bar.
- 3. TrendMACrossDominator draws blue bar.
- 4. trenSTRdominator main chart line turns to blue color.
- 5. trendfilterdominator main chart line turns to green color.

#### Exit rules:

Exit trade when both TrendStrengthFinderDominator and FlatTrendDominator draws red bar. Trailing stop could be applied, stop loss for it depends on timeframe.

Stop loss should be placed at previous low or high.

### Example nr1.