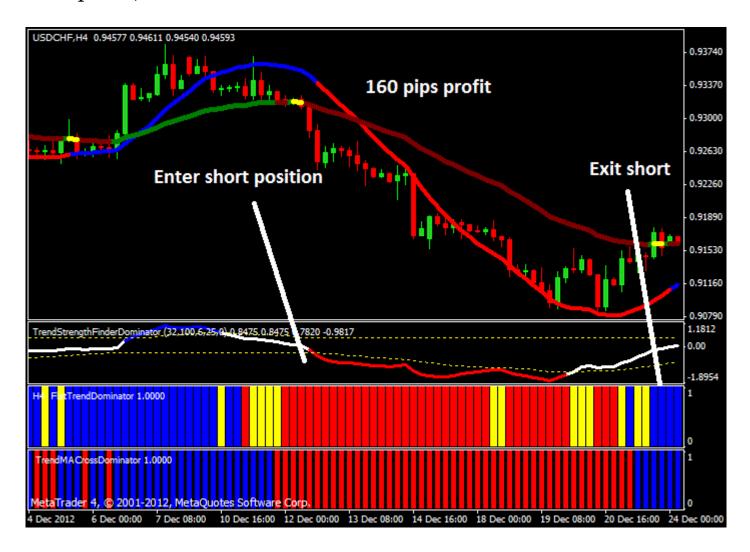

. TrendMACrossDominator draws blue bar.
- 4. trenSTRdominator main chart line turns to blue color.
- 5. trendfilterdominator main chart line turns to green color.

#### Go Short:

- 1. TrendStrengthFinderDominator turns red.
- 2. FlatTrendDominator draws red bar.
- 3. TrendMACrossDominator draws red bar.
- 4. trenSTRdominator main chart line turns to red color.
- 5. trendfilterdominator main chart line turns to maroon color.

#### Exit rules:

Exit trade when both TrendStrengthFinderDominator and FlatTrendDominator draws red bar. Trailing stop could be applied, stop loss for it depends on timeframe.

Stop loss should be placed at previous low or high.

### Example nr1.



### Example nr2.



### Example nr3.



### Example nr4.



### Example nr5.



#### Example nr6.



### Example nr7.