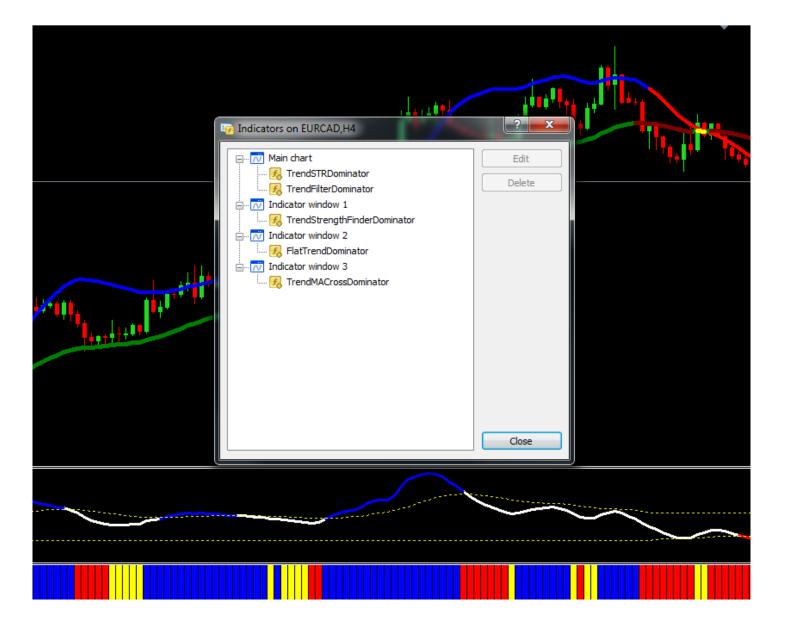

## **Indicator installation**

First two indicators are applied on main chart. I called them trenSTRdominator and trendfilterdominator. They tend to cross each other at trend change. Trendfilterdominator also works as support or resistance so candles (price) will tend to test line.

TrendStrengthFinderDominator will be main indicator for you to take action.

FlatTrendDominator and TrendMACrossDominator will be also used for entry confirmation and most important it will be main signal for exit trade.