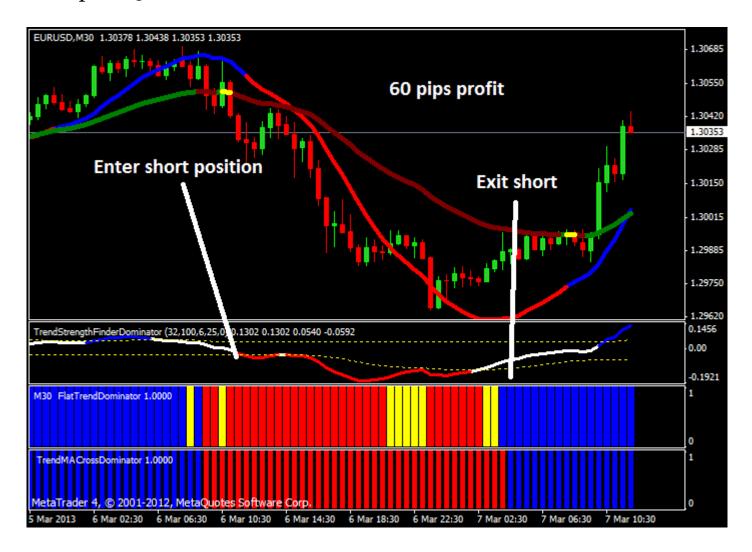

2. FlatTrendDominator draws blue bar.
- 3. TrendMACrossDominator draws blue bar.
- 4. trenSTRdominator main chart line turns to blue color.
- 5. trendfilterdominator main chart line turns to green color.

#### Go Short:

- 1. TrendStrengthFinderDominator turns red.
- 2. FlatTrendDominator draws red bar.
- 3. TrendMACrossDominator draws red bar.
- 4. trenSTRdominator main chart line turns to red color.
- 5. trendfilterdominator main chart line turns to maroon color.

#### Exit rules:

Exit trade when both TrendStrengthFinderDominator and FlatTrendDominator draws red bar. Trailing stop could be applied, stop loss for it depends on timeframe.

Stop loss should be placed at previous low or high.

### Example nr1.



### Example nr2.



### Example nr3.



### Example nr4.



### Example nr5.



#### Example nr6.



### Example nr7.