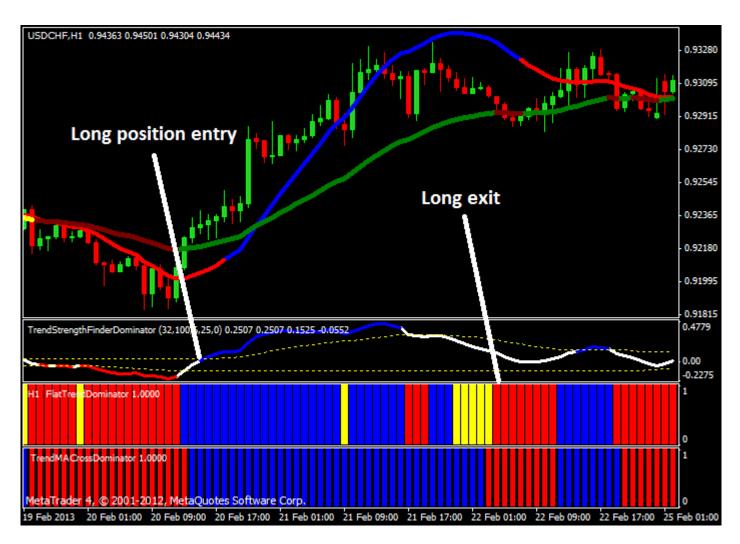

nator turns blue.
- 2. FlatTrendDominator draws blue bar.
- 3. TrendMACrossDominator draws blue bar.
- 4. trenSTRdominator main chart line turns to blue color.
- 5. trendfilterdominator main chart line turns to green color.

#### Go Short:

- 1. TrendStrengthFinderDominator turns red.
- 2. FlatTrendDominator draws red bar.
- 3. TrendMACrossDominator draws red bar.
- 4. trenSTRdominator main chart line turns to red color.
- 5. trendfilterdominator main chart line turns to maroon color.

#### Exit rules:

Exit trade when both TrendStrengthFinderDominator and FlatTrendDominator draws red bar. Trailing stop could be applied, stop loss for it depends on timeframe.

Stop loss should be placed at previous low or high.

### Example nr1.



### Example nr2.



### Example nr3.



### Example nr4.



### Example nr5.



#### Example nr6.



### Example nr7.