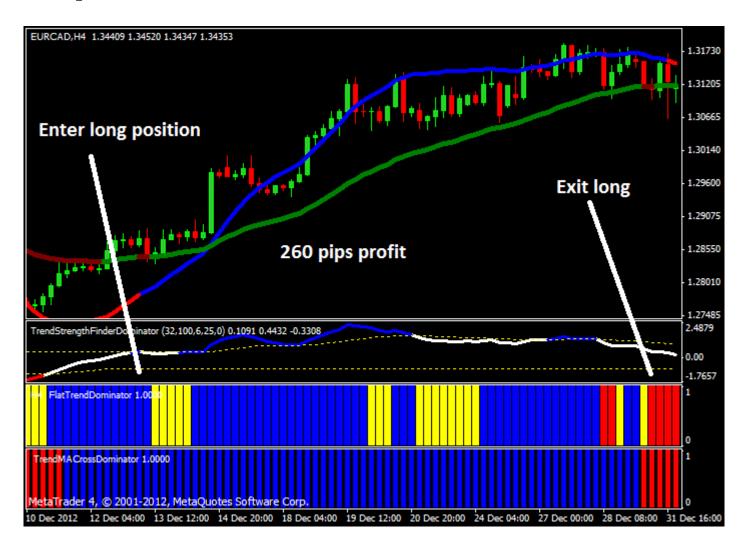

draws blue bar.
- 3. TrendMACrossDominator draws blue bar.
- 4. trenSTRdominator main chart line turns to blue color.
- 5. trendfilterdominator main chart line turns to green color.

#### Go Short:

- 1. TrendStrengthFinderDominator turns red.
- 2. FlatTrendDominator draws red bar.
- 3. TrendMACrossDominator draws red bar.
- 4. trenSTRdominator main chart line turns to red color.
- 5. trendfilterdominator main chart line turns to maroon color.

#### Exit rules:

Exit trade when both TrendStrengthFinderDominator and FlatTrendDominator draws red bar. Trailing stop could be applied, stop loss for it depends on timeframe.

Stop loss should be placed at previous low or high.

### Example nr1.



### Example nr2.



### Example nr3.



### Example nr4.



### Example nr5.



#### Example nr6.



### Example nr7.