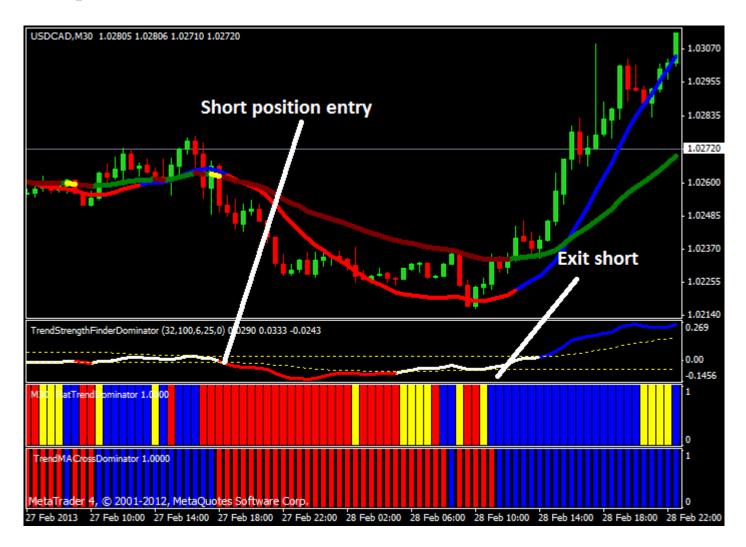

#### Go Short:

- 1. TrendStrengthFinderDominator turns red.
- 2. FlatTrendDominator draws red bar.
- 3. TrendMACrossDominator draws red bar.
- 4. trenSTRdominator main chart line turns to red color.
- 5. trendfilterdominator main chart line turns to maroon color.

#### Exit rules:

Exit trade when both TrendStrengthFinderDominator and FlatTrendDominator draws red bar. Trailing stop could be applied, stop loss for it depends on timeframe.

Stop loss should be placed at previous low or high.

### Example nr2.