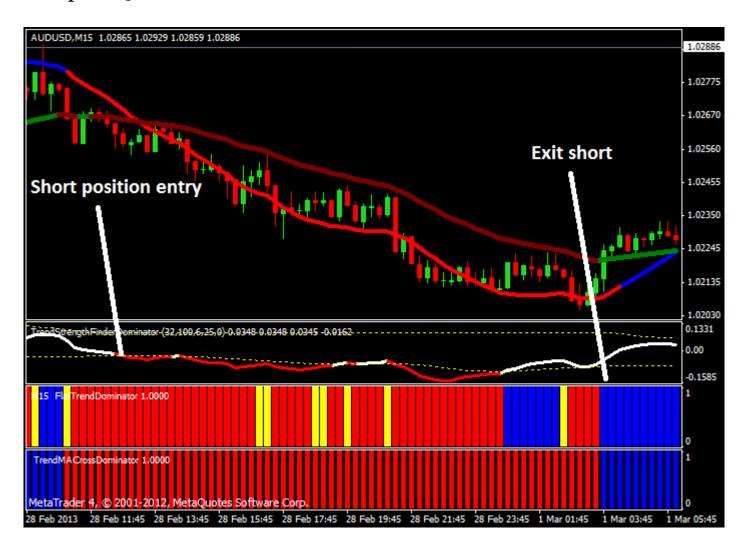

#### Go Short:

- 1. TrendStrengthFinderDominator turns red.
- 2. FlatTrendDominator draws red bar.
- 3. TrendMACrossDominator draws red bar.
- 4. trenSTRdominator main chart line turns to red color.
- 5. trendfilterdominator main chart line turns to maroon color.

#### Exit rules:

Exit trade when both TrendStrengthFinderDominator and FlatTrendDominator draws red bar. Trailing stop could be applied, stop loss for it depends on timeframe.

Stop loss should be placed at previous low or high.

### Example nr3.